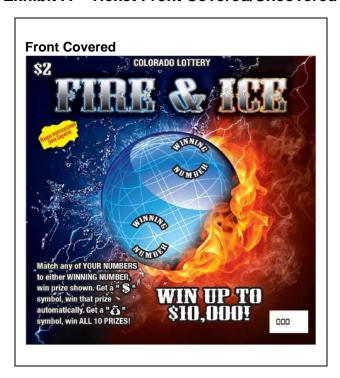

#### 3. Determination of Instant Prize Winners

An instant prize-winner for Colorado Lottery Game Number 684 shall be determined as follows:

- A. The holder of a ticket on which either of the two (2) "Winning Numbers" Play Symbols with corresponding caption matches any of the ten (10) "Your Numbers" Play Symbols with corresponding caption shall be entitled to the dollar amount of the Prize Symbol with corresponding caption shown directly below the "Your Numbers" Play Symbols with corresponding caption which matched the "Winning Numbers" Play Symbols with corresponding caption.
- B. The holder of a ticket on which any one (1) or more of the ten (10) "Your Number" Play Symbols with corresponding caption is a "Play Symbol with corresponding caption shall automatically be entitled to the dollar amount of the Prize Symbol with corresponding caption shown directly below the "Play Symbol with corresponding caption.
- C. The holder of a ticket on which one (1) of the ten (10) "Your Number" Play Symbols with corresponding caption is a " HINALL" Play Symbol with corresponding caption shall automatically be entitled to the dollar amount of all ten (10) Prize Symbols with corresponding captions.
- D. Players may win up to ten (10) times on a ticket in Colorado Lottery Game Number 684.
- E. In all events, the determination of prize winners shall be subject to the general ticket validation requirements set forth in Rule 5, Section 8 of these guidelines, and the requirements set out on the back of each instant ticket

## **Exhibit C - Image Fonts**

YOUR NUMBERS PLAY SYMBOLS: The below play symbols will appear in one (1) of the ten (10) play spots. (The symbols have been resized slightly for readability.)

WINNING NUMBERS The below play symbols will appear in one (1) of the two (2) play PLAY SYMBOLS: spots. (The symbols have been resized slightly for readability.)

6 7 16 17 sxt svt

PRIZE SYMBOLS: The below prize symbols will appear in one (1) of the ten (10) prize spots. (The symbols have been resized slightly for readability.)

\$4 \$3 \$8 \$10 \$20 \$24 \$54 FFY FOR \$100 \$500 \$2,000 \$10,000 FIV HUN THO THO TEN THO \$50

LEGENDS:

The below legends will appear above their respective play areas.

(The legends have been resized for readability.)

HINNING YOUR NUMBER NUMBERS

YOUR NUMBERS

SPANISH PLAY

COPY:

The below Spanish play copy will appear underneath the English play