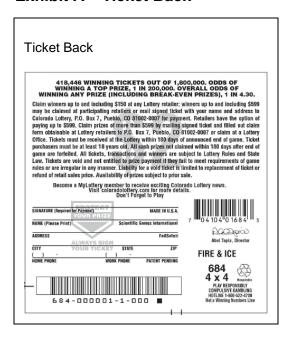

#### Exhibit A - Ticket Back

#### Ticket Back Language:

418,446 WINNING TICKETS OUT OF 1,800,000. ODDS OF WINNING A TOP PRIZE, 1 IN 200,000. OVERALL ODDS OF WINNING ANY PRIZE (INCLUDING BREAK-EVE PRIZES), 1 IN 4.30.

Claim winners up to and including \$150 at any Lottery retailer; winners up to and including \$599 may be claimed at participating retailers or mail signed ticket with your name and address to Colorado Lottery, P.O. Box 7, Pueblo, CO 81002-0007 for payment. Retailers have the option of paying up to \$599. Claim prizes of more than \$599 by mailing signed ticket and filled out claim form obtainable at Lottery retailers to P.O. Box 7, Pueblo, CO 81002-0007 or claim at a Lottery Office. Tickets must be received at the Lottery within 180 days of the announced end of game. Ticket purchasers must be at least 18 years old. All cash prizes not claimed within 180 days after end of game are forfeited. All tickets, transactions and winners are subject to Lottery Rules and State Law. Tickets are void and not entitled to prize payment if they fail to meet requirements of game rules or are irregular in any manner. Liability for a void ticket is limited to replacement of ticket or refund of retail sales price. Availability of prizes subject to prior sale.

Become a MyLottery member to receive exciting Colorado Lottery news.

Visit coloradolottery.com for more details.

Don't Forget to Play