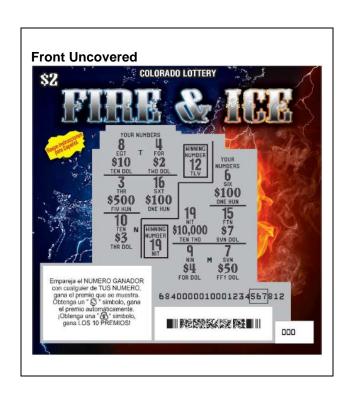

#### 3. Determination of Instant Prize Winners

An instant prize-winner for Colorado Lottery Game Number 684 shall be determined as follows:

- A. The holder of a ticket on which either of the two (2) "Winning Numbers" Play Symbols with corresponding caption matches any of the ten (10) "Your Numbers" Play Symbols with corresponding caption shall be entitled to the dollar amount of the Prize Symbol with corresponding caption shown directly below the "Your Numbers" Play Symbols with corresponding caption which matched the "Winning Numbers" Play Symbols with corresponding caption.
- B. The holder of a ticket on which any one (1) or more of the ten (10) "Your Number" Play Symbols with corresponding caption is a "Play Symbol with corresponding caption shall automatically be entitled to the dollar amount of the Prize Symbol with corresponding caption shown directly below the "Play Symbol with corresponding caption.
- C. The holder of a ticket on which one (1) of the ten (10) "Your Number" Play Symbols with corresponding caption is a " HINALL" Play Symbol with corresponding caption shall automatically be entitled to the dollar amount of all ten (10) Prize Symbols with corresponding captions.
- D. Players may win up to ten (10) times on a ticket in Colorado Lottery Game Number 684.
- E. In all events, the determination of prize winners shall be subject to the general ticket validation requirements set forth in Rule 5, Section 8 of these guidelines, and the requirements set out on the back of each instant ticket

## **Exhibit C - Image Fonts**

YOUR NUMBERS PLAY SYMBOLS: The below play symbols will appear in one (1) of the ten (10) play spots. (The symbols have been resized slightly for readability.)

WINNING NUMBERS The below play symbols will appear in one (1) of the two (2) play PLAY SYMBOLS: spots. (The symbols have been resized slightly for readability.)

6 7 16 17 sxt svt

PRIZE SYMBOLS: The below prize symbols will appear in one (1) of the ten (10) prize spots. (The symbols have been resized slightly for readability.)

\$4 \$3 \$8 \$10 \$20 \$24 \$54 FFY FOR \$100 \$500 \$2,000 \$10,000 FIV HUN THO THO TEN THO \$50

LEGENDS:

The below legends will appear above their respective play areas.

(The legends have been resized for readability.)

HINNING YOUR NUMBER NUMBERS

YOUR NUMBERS

SPANISH PLAY

COPY:

The below Spanish play copy will appear underneath the English play

copy in their respective areas, which will scratch off.

Empareja el NUMERO GANADOR con cualguier de TUS NUMERO, gana el premio que se muestra. Obtenga un " §" simbolo, gana el premio automáticamente. ¡Obtenga una " §" simbolo, gana LOS 10 PREMIOS!