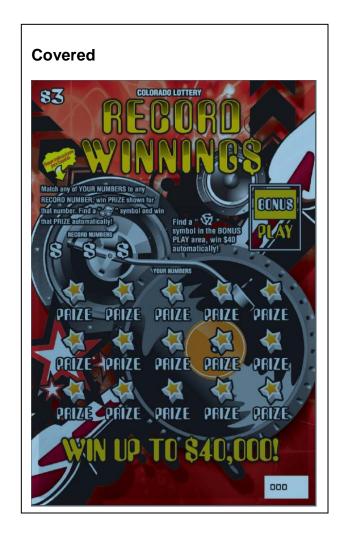

## Exhibit A – Ticket Front

### 3. Determination of Instant Prize Winners

An instant prizewinner for Colorado Lottery Game Number 835 shall be determined as follows and as set forth in Exhibit A:

- A. The holder of a ticket on which any one or more of the three (3) "RECORD NUMBERS" Play Symbols with corresponding caption matches any one or more of the fifteen (15) "YOUR NUMBERS" Play Symbols with corresponding caption shall be entitled to the dollar amount of the "Prize" Symbol with corresponding caption shown directly below the Play Symbol with corresponding caption.
- B. The holder of a ticket on which any one (1) or more of the fifteen (15) " YOUR NUMBERS" Play Symbols with corresponding caption is a " Play Symbol with corresponding caption shall automatically be entitled to the amount of the "Prize" Symbol with corresponding caption shown directly below the Play Symbol with corresponding caption.
- C. The holder of a ticket on which "BONUS PLAY" Play Symbols with corresponding caption is a " HINS-40 " Play Symbol with corresponding caption shall automatically be entitled to forty dollars (\$40).
- Players may win up to fifteen (15) times on a ticket in Colorado Lottery Game Number 835.
- E. In all events, the determination of prize winners shall be subject to the general ticket validation requirements set forth in Rule 5, Section 8, and the requirements set out on the back of each instant ticket.

Find a "symbol in the BONUS PLAY area, win \$40 automatically!

253,498 WINNING TICKETS OUT OF 960,000. ODDS OF WINNING A TOP PRIZE, 1 IN 320,000. OVERALL ODDS OF WINNING ANY PRIZE (INCLUDING BREAK-EVEN PRIZES), 1 IN 3.79.