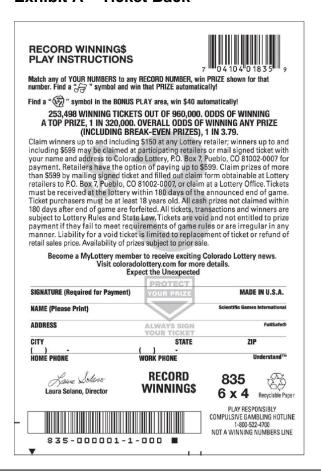

### Exhibit A - Ticket Back

Ticket back Language:

**RECORD WINNING\$ PLAY INSTRUCTIONS** 

Match any of YOUR NUMBERS to any RECORD NUMBER, win PRIZE shown for that number. Find a \*\*\* symbol and win that PRIZE automatically!

Find a "symbol in the BONUS PLAY area, win \$40 automatically!

253,498 WINNING TICKETS OUT OF 960,000. ODDS OF WINNING A TOP PRIZE, 1 IN 320,000. OVERALL ODDS OF WINNING ANY PRIZE (INCLUDING BREAK-EVEN PRIZES), 1 IN 3.79.

Claim winners up to and including \$150 at any Lottery retailer; winners up to and including \$599 may be claimed at participating retailers or mail signed ticket with your name and address to Colorado Lottery, P.O. Box 7, Pueblo, CO 81002-0007 for payment. Retailers have the option of paying up to \$599. Claim prizes of more than \$599 by mailing signed ticket and filled out claim form obtainable at Lottery retailers to P.O. Box 7, Pueblo, CO 81002-0007 or claim at a Lottery Office. Tickets must be received at the Lottery within 180 days of announced end of game. Ticket purchasers must be at least 18 years old. All cash prizes not claimed within 180 days after end of game are forfeited. All tickets, transactions and winners are subject to Lottery Rules and State Law. Tickets are void and not entitled to prize payment if they fail to meet requirements of game rules or are irregular in any manner. Liability for a void ticket is limited to replacement of ticket or refund of retail sales price. Availability of prizes subject to prior sale.

Become a MyLottery member to receive exciting Colorado Lottery news.

Visit coloradolottery.com for more details.

Expect the Unexpected

Exhibit B - Prize Structure

|              |            |                                       |                                    |                  |                     |                      |       | Winners              |                 |                             |              |
|--------------|------------|---------------------------------------|------------------------------------|------------------|---------------------|----------------------|-------|----------------------|-----------------|-----------------------------|--------------|
| Kind Tiers F | Prize Code | Wins                                  | Get                                | Win<br>Low Tiers | Value               | Odds                 | Pack  | Pool                 | Total           | Total Prize Cost            | % Prize Fund |
| 01 001       | 03         | 1                                     | \$3                                | \$3              | \$3.00              | 1:5.56               | 18.00 | 21,600.00            | 172,800         | \$518,400.00                | 28.57 %      |
| 02 002       | 05         | 5                                     | \$1 x 5                            | \$5              | \$5.00              | 1:100.00             | 1.00  | 1,200.00             | 9,600           | \$48,000.00                 | 2.65 %       |
| 03 003       | 05         | 1                                     | \$5 (Auto Win)                     | \$5              | \$5.00              | 1:100.00             | 1.00  | 1,200.00             | 9,600           | \$48,000.00                 | 2.65 %       |
| 04 004       | 05         | 4                                     | \$1 x 3 + \$2                      | \$5              | \$5.00              | 1:100.00             | 1.00  | 1,200.00             | 9,600           | \$48,000.00                 | 2.65 %       |
| 05 005       | 05         | 2                                     | \$2 + \$3                          | \$5<br>\$5       | \$5.00              | 1:100.00             | 1.00  | 1,200.00             | 9,600           | \$48,000.00                 | 2.65 %       |
| 06 006       | 05         | 1                                     | \$2 + \$3<br>\$5                   | \$5<br>\$5       | \$5.00              |                      | 1.00  | ,                    | ,               |                             | 2.65 %       |
| 06 006       | UO         | 1                                     | \$5                                |                  | \$5.00<br>(\$5.00): | 1:100.00<br>1:20.00  | 5.00  | 1,200.00<br>6,000.00 | 9,600<br>48,000 | \$48,000.00<br>\$240.000.00 | 13.23 %      |
| 07 007       | 10         | 10                                    | \$1 x 10                           | \$10             | \$10.00             | 1:166.67             | 0.60  | 720.00               | ,               | . ,                         | 3.17 %       |
|              | 10         | 10                                    |                                    | \$10             | \$10.00             | 1:250.00             | 0.60  | 480.00               | 5,760           | \$57,600.00<br>\$38,400.00  |              |
|              | 10         | · · · · · · · · · · · · · · · · · · · | \$10 (Auto Win)                    | • • • •          | •                   |                      |       |                      | 3,840           |                             | 2.12 %       |
|              | 10         | 6<br>3                                | \$1 x 4 + \$3 x 2                  | \$10             | \$10.00             | 1:250.00<br>1:250.00 | 0.40  | 480.00               | 3,840           | \$38,400.00                 | 2.12 %       |
|              |            | _                                     | \$2 + \$3 + \$5                    | \$10             | \$10.00             |                      | 0.40  | 480.00               | 3,840           | \$38,400.00                 | 2.12 %       |
| 11 011       | 10         | 2                                     | \$5 x 2                            | \$10<br>-        | \$10.00             | 1:500.00             | 0.20  | 240.00               | 1,920           | \$19,200.00                 | 1.06 %       |
| 40 040       | 40         | 45                                    | 00 5 00 40                         |                  | otal (\$10.00):     | 1:50.00              | 2.00  | 2,400.00             | 19,200          | \$192,000.00                | 10.58 %      |
| 12 012       | 40         | 15                                    | \$2 x 5 + \$3 x 10                 | \$40             | \$40.00             | 1:500.00             | 0.20  | 240.00               | 1,920           | \$76,800.00                 | 4.23 %       |
| 13 013       | 40         | 13                                    | \$1 x 5 + \$2 + \$3 + \$5 x 6      | \$40             | \$40.00             | 1:500.00             | 0.20  | 240.00               | 1,920           | \$76,800.00                 | 4.23 %       |
| 14 014       | 40         | 4                                     | \$10 x 4                           | \$40             | \$40.00             | 1:500.00             | 0.20  | 240.00               | 1,920           | \$76,800.00                 | 4.23 %       |
| 15 015       | 40         | 7                                     | \$1 + \$3 x 3 + \$10 x 3           | \$40             | \$40.00             | 1:500.00             | 0.20  | 240.00               | 1,920           | \$76,800.00                 | 4.23 %       |
| 16 016       | 40         | 1                                     | \$40 (BONUS PLAY)                  | \$40             | \$40.00             | 1:500.00             | 0.20  | 240.00               | 1,920           | \$76,800.00                 | 4.23 %       |
|              |            |                                       |                                    |                  | otal (\$40.00):     | 1:100.00             | 1.00  | 1,200.00             | 9,600           | \$384,000.00                | 21.16 %      |
|              |            |                                       |                                    |                  | (Low Tiers):        | 1:3.85               | 26.00 | 31,200.00            | 249,600         | \$1,334,400.00              | 73.54 %      |
| 17 017       | 0.0        |                                       | 20 40 25 4                         | High Tiers       |                     | 4.4.500.00           | 0.07  |                      | 242             | 400.000.00                  | 4.70.00      |
| 17 017       | 00         | 14                                    | \$3 x 10 + \$5 x 4                 | \$50             | \$50.00             | 1:1,500.00           | 0.07  | 80.00                | 640             | \$32,000.00                 | 1.76 %       |
| 18 018       | 00         | 14                                    | \$1 x 5 + \$5 x 9                  | \$50             | \$50.00             | 1:1,500.00           | 0.07  | 80.00                | 640             | \$32,000.00                 | 1.76 %       |
| 19 019       | 00         | 10                                    | \$5 x 10                           | \$50             | \$50.00             | 1:1,500.00           | 0.07  | 80.00                | 640             | \$32,000.00                 | 1.76 %       |
| 20 020       | 00         | 1                                     | \$50 (Auto Win)                    | \$50             | \$50.00             | 1:1,500.00           | 0.07  | 80.00                | 640             | \$32,000.00                 | 1.76 %       |
| 21 021       | 00         | 3                                     | \$5 x 2 + \$40                     | \$50             | \$50.00             | 1:1,500.00           | 0.07  | 80.00                | 640             | \$32,000.00                 | 1.76 %       |
|              |            |                                       |                                    |                  | otal (\$50.00):     | 1:300.00             | 0.33  | 400.00               | 3,200           | \$160,000.00                | 8.82 %       |
| 22 022       | 00         | 10                                    | \$10 x 10                          | \$100            | \$100.00            | 1:6,000.00           | 0.02  | 20.00                | 160             | \$16,000.00                 | 0.88 %       |
| 23 023       | 00         | 15                                    | \$1 x 2 + \$3 + \$5 x 5 + \$10 x 7 | \$100            | \$100.00            | 1:6,000.00           | 0.02  | 20.00                | 160             | \$16,000.00                 | 0.88 %       |
| 24 024       | 00         | 6                                     | \$5 x 4 + \$40 x 2                 | \$100            | \$100.00            | 1:6,000.00           | 0.02  | 20.00                | 160             | \$16,000.00                 | 0.88 %       |
| 25 025       | 00         | 1                                     | \$100 (Auto Win)                   | \$100            | \$100.00            | 1:8,000.00           | 0.01  | 15.00                | 120             | \$12,000.00                 | 0.66 %       |
|              |            |                                       |                                    |                  | al (\$100.00):      | 1:1,600.00           | 0.06  | 75.00                | 600             | \$60,000.00                 | 3.31 %       |
| 26 026       | 00         | 1                                     | \$1,000                            | \$1,000          | \$1,000.00          | 1:10,666.67          | 0.01  | 11.25                | 90              | \$90,000.00                 | 4.96 %       |