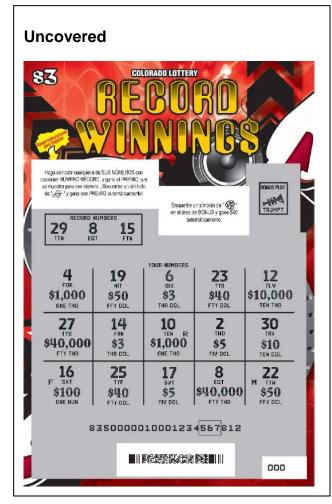

### Exhibit A - Ticket Back

Ticket back Language:

**RECORD WINNING\$ PLAY INSTRUCTIONS** 

Match any of YOUR NUMBERS to any RECORD NUMBER, win PRIZE shown for that number. Find a \*\*\* symbol and win that PRIZE automatically!

Find a "symbol in the BONUS PLAY area, win \$40 automatically!

253,498 WINNING TICKETS OUT OF 960,000. ODDS OF WINNING A TOP PRIZE, 1 IN 320,000. OVERALL ODDS OF WINNING ANY PRIZE (INCLUDING BREAK-EVEN PRIZES), 1 IN 3.79.

Claim winners up to and including \$150 at any Lottery retailer; winners up to and including \$599 may be claimed at participating retailers or mail signed ticket with your name and address to Colorado Lottery, P.O. Box 7, Pueblo, CO 81002-0007 for payment. Retailers have the option of paying up to \$599. Claim prizes of more than \$599 by mailing signed ticket and filled out claim form obtainable at Lottery retailers to P.O. Box 7, Pueblo, CO 81002-0007 or claim at a Lottery Office. Tickets must be received at the Lottery within 180 days of announced end of game. Ticket purchasers must be at least 18 years old. All cash prizes not claimed within 180 days after end of game are forfeited. All tickets, transactions and winners are subject to Lottery Rules and State Law. Tickets are void and not entitled to prize payment if they fail to meet requirements of game rules or are irregular in any manner. Liability for a void ticket is limited to replacement of ticket or refund of retail sales price. Availability of prizes subject to prior sale.