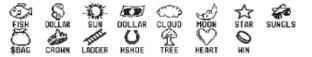

### **Exhibit C - Image Fonts**

YOUR SYMBOLS: The below play symbols will appear in one (1) of the ten (10) play spots. (The symbols have been resized slightly for readability.)

WINNING SYMBOLS: The below play symbols will appear in one (1) of the two (2) play spots. (The symbols have been resized slightly for readability.)

PRIZE The below prize symbols will appear in one (1) of the ten (10) prize SYMBOLS: spots. (The symbols have been resized slightly for readability.)

\$1 \$2 \$3 \$4 \$5 \$10 THN DOL THN DOL FOR DOL FIV DOL TEN DOL TEN DOL THY DOL FTY DOL FFY DOL ONE HUN THO HUN THO THO THO TEN THO

LEGENDS: The below legends will appear within their respective play areas. (The legends have been resized for readability.)

YOUR SYMBOLS HINNING SYMBOLS

SPANISH PLAY COPY:

The below Spanish play copy will appear underneath the English play copy which will scratch off.