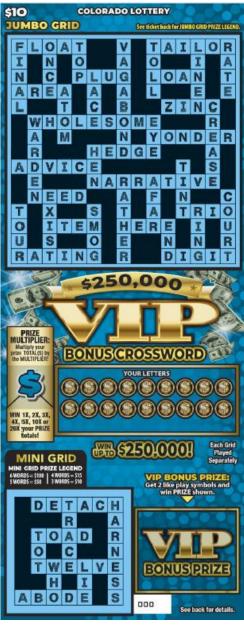

#### 3. Determination of Instant Scratch Ticket Prize Winners

An instant-prize winner for Colorado Lottery Game Number 288 shall be determined as follows:

- A. The holder of a ticket on which all of the letters in three (3) complete words to fifteen (15) complete words in the 'JUMBO GRID" match letters in the "YOUR LETTERS" portion of the ticket shall be entitled to the prize corresponding to the number of completed words that are matched in "JUMBO GRID" in the "JUMBO GRID PRIZE LEGEND".
- B. The holder of a ticket on which all of the letters in three (3) complete words to six (6) complete words in the "MINI-GRID" match letters in the "YOUR LETTERS" portion of the ticket shall be entitled the prize corresponding to the number of completed words that are matched in "MINI GRID" in the "MINI GRID PRIZE LEGEND".
- C. The holder of a ticket on which the two (2) Prize Symbols with corresponding caption displayed under the "VIP BONUS PRIZE" portion of the ticket are the same (match) shall be entitled to the value of the matching Prize Symbols with corresponding caption.
- D. The holder of a ticket that has matched three (3) complete words to fifteen (15) complete words in the "JUMBO GRID", or (3) complete words to six (6) complete words in the "MINI-GRID", or matching Prize Symbols with corresponding captions in the "VIP BONUS PRIZE" portion of the ticket will have the winnings multiplied by the "MULTIPLIER" with corresponding caption displayed under the "MULTIPLIER" portion of the ticket.
- E. Players may win up to three (3) times on a ticket in Colorado Lottery Game Number 288.
- F. Only the highest prize paid per puzzle.

#### **PLAY INSTRUCTIONS**

- 1. The **JUMBO GRID**, **MINI-GRID** and **VIP BONUS PRIZE** games are played separately.
- 2. Scratch the YOUR LETTERS box to reveal your 18 letters.
- 3. Scratch the corresponding letters on the **JUMBO GRID** and **MINI-GRID**.

#### TO WIN:

1. If the letters revealed from three (3) or more complete words in the JUMBO GRID or MINI-GRID, each of which occupies a complete word space, win prize shown in the corresponding GRID's PRIZE LEGEND.

#### **VIP BONUS PRIZE:**

Get 2 like prize symbols and win PRIZE shown.