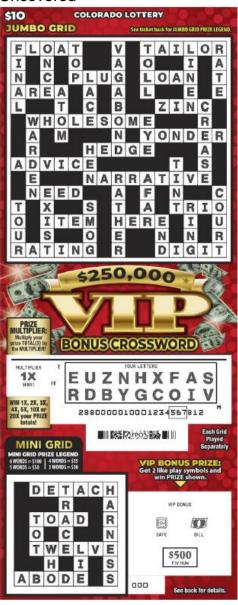

#### 3. Determination of Instant Scratch Ticket Prize Winners

An instant-prize winner for Colorado Lottery Game Number 288 shall be determined as follows:

- A. The holder of a ticket on which all of the letters in three (3) complete words to fifteen (15) complete words in the 'JUMBO GRID" match letters in the "YOUR LETTERS" portion of the ticket shall be entitled to the prize corresponding to the number of completed words that are matched in "JUMBO GRID" in the "JUMBO GRID PRIZE LEGEND".
- B. The holder of a ticket on which all of the letters in three (3) complete words to six (6) complete words in the "MINI-GRID" match letters in the "YOUR LETTERS" portion of the ticket shall be entitled the prize corresponding to the number of completed words that are matched in "MINI GRID" in the "MINI GRID PRIZE LEGEND".
- C. The holder of a ticket on which the two (2) Prize Symbols with corresponding caption displayed under the "VIP BONUS PRIZE" portion of the ticket are the same (match) shall be entitled to the value of the matching Prize Symbols with corresponding caption.
- D. The holder of a ticket that has matched three (3) complete words to fifteen (15) complete words in the "JUMBO GRID", or (3) complete words to six (6) complete words in the "MINI-GRID", or matching Prize Symbols with corresponding captions in the "VIP BONUS PRIZE" portion of the ticket will have the winnings multiplied by the "MULTIPLIER" with corresponding caption displayed under the "MULTIPLIER" portion of the ticket.
- E. Players may win up to three (3) times on a ticket in Colorado Lottery Game Number 288.
- F. Only the highest prize paid per puzzle.

#### **PLAY INSTRUCTIONS**

- 1. The **JUMBO GRID**, **MINI-GRID** and **VIP BONUS PRIZE** games are played separately.
- 2. Scratch the YOUR LETTERS box to reveal your 18 letters.
- 3. Scratch the corresponding letters on the **JUMBO GRID** and **MINI-GRID**.

#### TO WIN:

1. If the letters revealed from three (3) or more complete words in the JUMBO GRID or MINI-GRID, each of which occupies a complete word space, win prize shown in the corresponding GRID's PRIZE LEGEND.

#### **JUMBO GRID PRIZE LEGEND**

3 WORDS= \$10 4 WORDS= \$15 5 WORDS= \$25 6 WORDS= \$40 7 WORDS= \$50 8 WORDS= \$100 9 WORDS= \$500 10 WORDS= \$1,000 11 WORDS= \$2,000 12 WORDS= \$5,000 13 WORDS= \$10,000 14 WORDS= \$50,000 15 WORDS= \$250,000

#### **VIP BONUS PRIZE:**

Get 2 like prize symbols and win PRIZE shown.