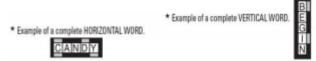

#### **CROSSWORD DETAILS**

- •A WORD cannot be formed by linking letters diagonally, or by reading the letters from right to left or bottom to top.
- •Letters combined to form a complete word must appear in an unbroken horizontal or vertical sequence on the CROSSWORD PUZZLE. •You must match all the letters within a possible WORD in order to form a complete WORD. Words within a complete WORD such as "A" or "CAN" within "CANDY" are not complete WORDS since they do not contain at least 3 letters AND completely fill the entire WORD'S column or row.

- •Letters forming a word filling a complete word space can only be used to form one complete WORD (e.g. "BALL" and "GAME" within "BALLGAME" are considered only one complete WORD).
- •Only highest prize paid per puzzle.