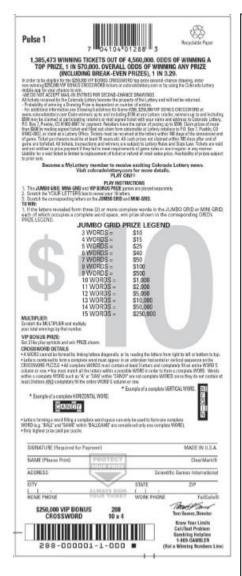

#### Exhibit A - Ticket Back

#### Pulse1

1,385,473 WINNING TICKETS OUT OF 4,560,000. ODDS OF WINNING A TOP PRIZE, 1 IN 570,000. OVERALL ODDS OF WINNING ANY PRIZE (INCLUDING BREAK-EVEN PRIZES), 1 IN 3.29.

- In order to be eligible for the \$250,000 VIP BONUS CROSSWORD topprize second-chance drawing, enter non-winning \$250,000 VIP BONUS CROSSWORD tickets at coloradolottery.com or by using the Colorado Lottery mobile app for your chance to win.
- WE DO NOT ACCEPT MAIL-IN ENTRIES FOR SECOND-CHANCE DRAWINGS.
  - All tickets received by the Colorado Lottery become the property of the Lottery and will not be returned.
- Probability of winning a Drawing Prize is dependent on number of entries.
- For additional information see Drawing Guidelines for Game #288, \$250,000 VIP BONUS CROSSWORD at www.coloradolottery.com

Claim winners up to and including \$150 at any Lottery retailer; winners up to and including \$599 may be claimed at participating retailers or mail signed ticket with your name and address to Colorado Lottery, P.O. Box 7, Pueblo, CO 81002-0007 for payment. Retailers have the option of paying up to \$599. Claim prizes of more than \$599 by mailing signed ticket and completed claim form obtainable at Lottery retailers to P.O. Box 7, Pueblo, CO 81002-007, or claim at a Lottery Claim Center, or by visiting coloradolottery.com. Tickets must be received at the Lottery within 180 days of the announced end of game. Ticket purchasers must be at least 18 years old. All cash prizes not claimed within 180 days after end of game are forfeited. All tickets, transactions and winners are subject to Lottery Rules and State Law. Tickets are void and not entitled to prize payment if they fail to meet requirements of game rules or are irregular in any manner. Liability for a void ticket is limited to replacement of ticket or refund of retail sales price. Availability of prizes subject to prior sale.

Become a MyLottery member to receive exciting Colorado Lottery news. Visit coloradolottery.com for more details. PLAY ON!®

## Exhibit A – Ticket Back (continued)

#### **PLAY INSTRUCTIONS**

- 1. The **JUMBO GRID**, **MINI-GRID** and **VIP BONUS PRIZE** games are played separately.
- 2. Scratch the YOUR LETTERS box to reveal your 18 letters.
- 3. Scratch the corresponding letters on the **JUMBO GRID** and **MINI-GRID**.

#### TO WIN:

1. If the letters revealed from three (3) or more complete words in the JUMBO GRID or MINI-GRID, each of which occupies a complete word space, win prize shown in the corresponding GRID's PRIZE LEGEND.

#### **JUMBO GRID PRIZE LEGEND**

3 WORDS= \$10 4 WORDS= \$15 5 WORDS= \$25 6 WORDS= \$40 7 WORDS= \$50 8 WORDS= \$100 9 WORDS= \$500 10 WORDS= \$1,000 11 WORDS= \$2,000 12 WORDS= \$5,000 13 WORDS= \$10,000 14 WORDS= \$50,000 15 WORDS= \$250,000

#### MULTIPLIER:

Scratch the MULTIPLIER and multiply Your total winnings by that number.

#### **VIP BONUS PRIZE:**

Get 2 like prize symbols and win PRIZE shown.

#### **CROSSWORD DETAILS**

- •A WORD cannot be formed by linking letters diagonally, or by reading the letters from right to left or bottom to top.
- •Letters combined to form a complete word must appear in an unbroken horizontal or vertical sequence on the CROSSWORD PUZZLE. •You must match all the letters within a possible WORD in order to form a complete WORD. Words within a complete WORD such as "A" or "CAN" within "CANDY" are not complete WORDS since they do not contain at least 3 letters AND completely fill the entire WORD'S column or row.

- •Letters forming a word filling a complete word space can only be used to form one complete WORD (e.g. "BALL" and "GAME" within "BALLGAME" are considered only one complete WORD).
- •Only highest prize paid per puzzle.