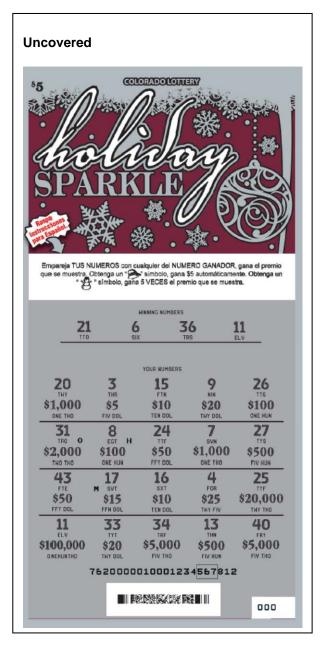

### Exhibit A - Ticket Front Covered/Uncovered

#### 3. Determination of Instant Prize Winners

An instant prize-winner for Colorado Lottery Game Number 762 shall be determined as follows and displayed in Exhibit A:

- A. The holder of a ticket on which any of the four (4) "WINNING NUMBERS" Play Symbol with corresponding caption match (are the same as) any of the twenty (20) "YOUR NUMBERS" Play Symbol with corresponding caption shall be entitled to the Prize indicated in the Prize Symbol with corresponding caption shown directly below the "YOUR NUMBERS" Play Symbol with corresponding caption that matches the "WINNING NUMBERS" Play Symbol with corresponding caption.
- B. The holder of a ticket on which any of the twenty (20) "YOUR NUMBERS" Play Symbol with corresponding caption is a "HINSS" Play Symbol with corresponding caption shall be entitled to five dollars (\$5) automatically.
- C. The holder of a ticket on which any of the twenty (20) "YOUR NUMBERS" is a "HINS" Play with corresponding caption shall automatically be entitled to five times (5x) the amount indicated in the Prize Symbol with corresponding caption shown directly below

the "HIXX5" Play Symbol with corresponding caption.

D. Players may win up to twenty (20) times on a ticket in Colorado Lottery Game Number 762.

E. In all events, the determination of prize winners shall be subject to the general ticket validation requirements set forth in Section 5.17 of Rule 5, Section 8 of these guidelines, and the requirements set out on the back of each instant ticket.