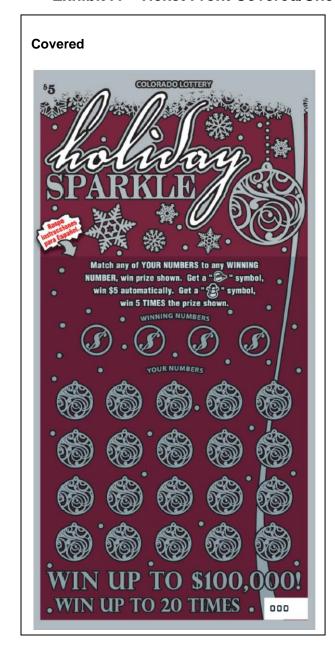

### Exhibit A - Ticket Front Covered/Uncovered

#### 3. Determination of Instant Prize Winners

An instant prize-winner for Colorado Lottery Game Number 762 shall be determined as follows and displayed in Exhibit A:

- A. The holder of a ticket on which any of the four (4) "WINNING NUMBERS" Play Symbol with corresponding caption match (are the same as) any of the twenty (20) "YOUR NUMBERS" Play Symbol with corresponding caption shall be entitled to the Prize indicated in the Prize Symbol with corresponding caption shown directly below the "YOUR NUMBERS" Play Symbol with corresponding caption that matches the "WINNING NUMBERS" Play Symbol with corresponding caption.
- B. The holder of a ticket on which any of the twenty (20) "YOUR NUMBERS" Play Symbol with corresponding caption is a "HINSS" Play Symbol with corresponding caption shall be entitled to five dollars (\$5) automatically.
- C. The holder of a ticket on which any of the twenty (20) "YOUR NUMBERS" is a "HINS" Play with corresponding caption shall automatically be entitled to five times (5x) the amount indicated in the Prize Symbol with corresponding caption shown directly below

the "HIXX5" Play Symbol with corresponding caption.

D. Players may win up to twenty (20) times on a ticket in Colorado Lottery Game Number 762.

E. In all events, the determination of prize winners shall be subject to the general ticket validation requirements set forth in Section 5.17 of Rule 5, Section 8 of these guidelines, and the requirements set out on the back of each instant ticket.