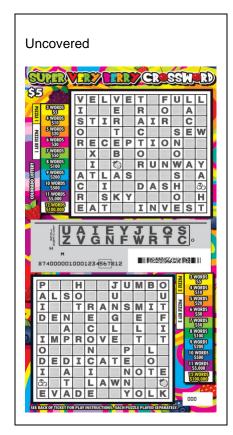

#### Exhibit A – Ticket Front Covered/Uncovered

#### 3. Determination of Instant Prize Winners

An instant prize-winner for Colorado Lottery Game Number 874 shall be determined as follows:

- A. The holder of a ticket on which all of the letters in three (3) complete words to twelve (12) complete words in "PUZZLE 1" match letters in the "Your 18 Letters" portion of the ticket shall be entitled to the prize indicated in the "PUZZLE KEY 1" legend corresponding to the number of complete words that are matched.
- B. The holder of a ticket on which all of the letters in three (3) complete words to twelve (12) complete words in "PUZZLE 2" match letters in the "Your 18 Letters" portion of the ticket shall be entitled to the prize indicated in the "PUZZLE KEY 2" legend corresponding to the number of complete words that are matched.
- C. The holder of a ticket on which any of the three (3) completed words to 12 completed words in PUZZLE 1 or PUZZLE 2 contains the "To symbol within the word is entitled to double (2X) the prize indicated in the "PUZZLE KEY" legend of the PUZZLE containing the word which includes the "To symbol.
- D. The holder of a ticket on which any of the three (3) completed words to 12 completed words in PUZZLE 1 or PUZZLE 2 contains the "symbol within the word is entitled to triple (3X) the prize indicated in the "PUZZLE KEY" legend of the PUZZLE containing the word which includes the "symbol.
- E. Each PUZZLE is played separately. Words or letters cannot be combined between 'PUZZLE 1" and "PUZZLE 2" to create winning combinations.
- F. Players may only win two (2) times on a ticket in Colorado Lottery Game Number 874.
- G. In all events, the determination of prize winners shall be subject to the general ticket validation requirements set forth in Rule 5, Section 8 of this guideline, and all of the specific requirements set out in the "Crossword Details" section on the back of the ticket as set forth in Exhibit A.

Become a MyLottery member to receive exciting Colorado Lottery news.

Visit coloradolottery.com for more details.

Expect the Unexpected

Play Instructions: Scratch "YOUR 18 LETTERS" box to revel your 18 letters. Scratch all corresponding letters on each CROSSWORD PUZZLE. If you uncover at least 3 words and up to 12 words in PUZZLE 1, win the prize shown in PUZZLE KEY 1. If you uncover at least 3 words and up to 12 words in PUZZLE 2, win the prize shown

in PUZZLE KEY2. 1. Scratch each " " symbol that appears in PUZZLE 1 and PUZZLE 2. When the " appears in a winning combination of words, you win DOUBLE the prize shown in the PRIZE KEY for the

PUZZLE. 2. Scratch each " symbol that appears in PUZZLE 1 and PUZZLE 2. When the " a ppears in a winning combination of words, you win TRIPLE the prize shown in the PRIZE KEY for that PUZZLE. Each PUZZLE is played separately.