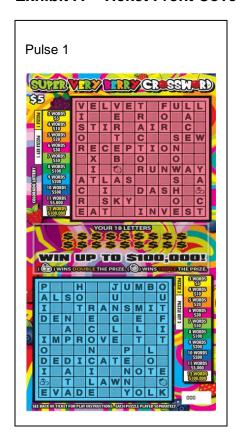

#### Exhibit A – Ticket Front Covered/Uncovered

#### 3. Determination of Instant Prize Winners

An instant prize-winner for Colorado Lottery Game Number 874 shall be determined as follows:

- A. The holder of a ticket on which all of the letters in three (3) complete words to twelve (12) complete words in "PUZZLE 1" match letters in the "Your 18 Letters" portion of the ticket shall be entitled to the prize indicated in the "PUZZLE KEY 1" legend corresponding to the number of complete words that are matched.
- B. The holder of a ticket on which all of the letters in three (3) complete words to twelve (12) complete words in "PUZZLE 2" match letters in the "Your 18 Letters" portion of the ticket shall be entitled to the prize indicated in the "PUZZLE KEY 2" legend corresponding to the number of complete words that are matched.
- C. The holder of a ticket on which any of the three (3) completed words to 12 completed words in PUZZLE 1 or PUZZLE 2 contains the "To symbol within the word is entitled to double (2X) the prize indicated in the "PUZZLE KEY" legend of the PUZZLE containing the word which includes the "To symbol.
- D. The holder of a ticket on which any of the three (3) completed words to 12 completed words in PUZZLE 1 or PUZZLE 2 contains the "symbol within the word is entitled to triple (3X) the prize indicated in the "PUZZLE KEY" legend of the PUZZLE containing the word which includes the "symbol.
- E. Each PUZZLE is played separately. Words or letters cannot be combined between 'PUZZLE 1" and "PUZZLE 2" to create winning combinations.
- F. Players may only win two (2) times on a ticket in Colorado Lottery Game Number 874.
- G. In all events, the determination of prize winners shall be subject to the general ticket validation requirements set forth in Rule 5, Section 8 of this guideline, and all of the specific requirements set out in the "Crossword Details" section on the back of the ticket as set forth in Exhibit A.

Become a MyLottery member to receive exciting Colorado Lottery news.

Visit coloradolottery.com for more details.

Expect the Unexpected

Play Instructions: Scratch "YOUR 18 LETTERS" box to revel your 18 letters. Scratch all corresponding letters on each CROSSWORD PUZZLE. If you uncover at least 3 words and up to 12 words in PUZZLE 1, win the prize shown in PUZZLE KEY 1. If you uncover at least 3 words and up to 12 words in PUZZLE 2, win the prize shown

in PUZZLE KEY2. 1. Scratch each " " symbol that appears in PUZZLE 1 and PUZZLE 2. When the " appears in a winning combination of words, you win DOUBLE the prize shown in the PRIZE KEY for the

PUZZLE. 2. Scratch each " symbol that appears in PUZZLE 1 and PUZZLE 2. When the " a ppears in a winning combination of words, you win TRIPLE the prize shown in the PRIZE KEY for that PUZZLE. Each PUZZLE is played separately.