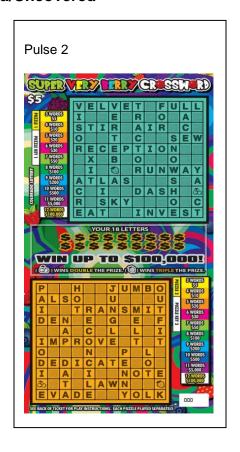

#### Exhibit A – Ticket Front Covered/Uncovered

#### 3. Determination of Instant Prize Winners

An instant prize-winner for Colorado Lottery Game Number 874 shall be determined as follows:

- A. The holder of a ticket on which all of the letters in three (3) complete words to twelve (12) complete words in "PUZZLE 1" match letters in the "Your 18 Letters" portion of the ticket shall be entitled to the prize indicated in the "PUZZLE KEY 1" legend corresponding to the number of complete words that are matched.
- B. The holder of a ticket on which all of the letters in three (3) complete words to twelve (12) complete words in "PUZZLE 2" match letters in the "Your 18 Letters" portion of the ticket shall be entitled to the prize indicated in the "PUZZLE KEY 2" legend corresponding to the number of complete words that are matched.
- C. The holder of a ticket on which any of the three (3) completed words to 12 completed words in PUZZLE 1 or PUZZLE 2 contains the "To symbol within the word is entitled to double (2X) the prize indicated in the "PUZZLE KEY" legend of the PUZZLE containing the word which includes the "To symbol.
- D. The holder of a ticket on which any of the three (3) completed words to 12 completed words in PUZZLE 1 or PUZZLE 2 contains the "symbol within the word is entitled to triple (3X) the prize indicated in the "PUZZLE KEY" legend of the PUZZLE containing the word which includes the "symbol.
- E. Each PUZZLE is played separately. Words or letters cannot be combined between 'PUZZLE 1" and "PUZZLE 2" to create winning combinations.
- F. Players may only win two (2) times on a ticket in Colorado Lottery Game Number 874.
- G. In all events, the determination of prize winners shall be subject to the general ticket validation requirements set forth in Rule 5, Section 8 of this guideline, and all of the specific requirements set out in the "Crossword Details" section on the back of the ticket as set forth in Exhibit A.

Become a MyLottery member to receive exciting Colorado Lottery news.

Visit coloradolottery.com for more details.

Expect the Unexpected

Play Instructions: Scratch "YOUR 18 LETTERS" box to revel your 18 letters. Scratch all corresponding letters on each CROSSWORD PUZZLE. If you uncover at least 3 words and up to 12 words in PUZZLE 1, win the prize shown in PUZZLE KEY 1. If you uncover at least 3 words and up to 12 words in PUZZLE 2, win the prize shown

in PUZZLE KEY2. 1. Scratch each " " symbol that appears in PUZZLE 1 and PUZZLE 2. When the " appears in a winning combination of words, you win DOUBLE the prize shown in the PRIZE KEY for the

PUZZLE. 2. Scratch each " symbol that appears in PUZZLE 1 and PUZZLE 2. When the " a ppears in a winning combination of words, you win TRIPLE the prize shown in the PRIZE KEY for that PUZZLE. Each PUZZLE is played separately.