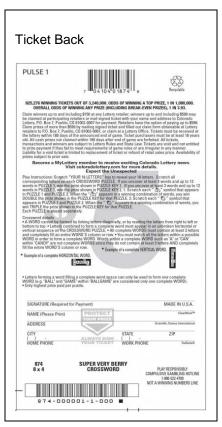

#### Exhibit A - Ticket Back

#### Ticket Back Language

825,276 WINNING TICKETS OUT OF 3,240,000. ODDS OF WINNING A TOP PRIZE, 1 IN 1,080,000. OVERALL ODDS OF WINNING ANY PRIZE (INCLUDING BREAK-EVEN PRIZES), 1 IN 3.93.

Claim winners up to and including \$150 at any Lottery retailer; winners up to and including \$599 may be claimed at participating retailers or mail signed ticket with your name and address to Colorado Lottery, P.O. Box 7, Pueblo, CO 81002-0007 for payment. Retailers have the option of paying up to \$599. Claim prizes of more than \$599 by mailing signed ticket and filled out claim form obtainable at Lottery retailers to P.O. Box 7, Pueblo, CO 81002-0007 or claim at a Lottery Office. Tickets must be received at the Lottery within 180 days of the announced end of game. Ticket purchasers must be at least 18 years old. All cash prizes not claimed within 180 days after end of game are forfeited. All tickets, transactions and winners are subject to Lottery Rules and State Law. Tickets are void and not entitled to prize payment if they fail to meet requirements of game rules or are irregular in any manner. Liability for a void ticket is limited to replacement of ticket or refund of retail sales price.