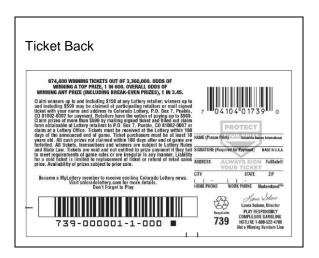

## Exhibit A - Ticket Back

## Ticket Back Language:

974,400 WINNING TICKETS OUT OF 3,360,000. ODDS OF WINNING A TOP PRIZE, 1 IN 600. OVERALL ODDS OF WINNING ANY PRIZE (INCLUDING BREAK-EVEN PRIZES), 1 IN 3.45.

Claim winners up to and including \$150 at any Lottery retailer; winners up to and including \$599 may be claimed at participating retailers or mail signed ticket with your name and address to Colorado Lottery, P.O. Box 7, Pueblo, CO 81002-0007 for payment. Retailers have the option of paying up to \$599. Claim prizes of more than \$599 by mailing signed ticket and filled out claim form obtainable at Lottery retailers to P.O. Box 7, Pueblo, CO 81002-0007 or claim at a Lottery Office. Tickets must be received at the Lottery within 180 days of the announced end of game. Ticket purchasers must be at least 18 years old. All cash prizes not claimed within 180 days after end of game are forfeited. All tickets, transactions and winners are subject to Lottery Rules and State Law. Tickets are void and not entitled to prize payment if they fail to meet requirements of game rules or are irregular in any manner. Liability for a void ticket limited to replacement of ticket or refund of retail sales price. Availability of prizes subject to prior sale.

Become a MyLottery member to receive exciting Colorado Lottery news.

Visit coloradolottery.com for more details.

Don't Forget to Play