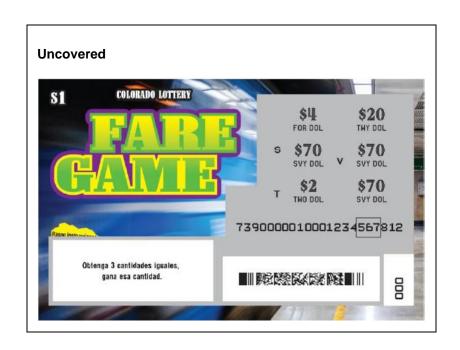

## Exhibit A - Ticket Front Covered/Uncovered

# **Play Symbols**

\$1 \$2 \$4 \$7 \$20 \$70 ONE DOL THO DOL FOR DOL SVN DOL THY DOL SVY DOL

(100.0 % original size)