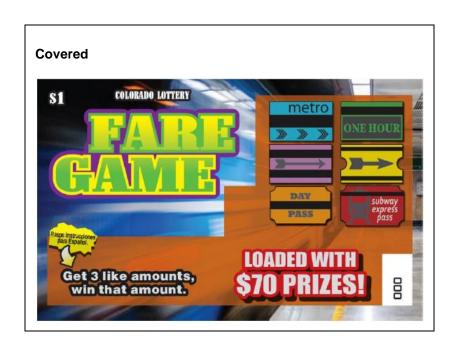

## Exhibit A - Ticket Front Covered/Uncovered

## SPANISH PLAY INSTRUCTIONS

Obtenga 3 cantidades iguales, gana esa cantidad.

(100.0 % original size)

Play Style: Match 3

Play Instructions:

Get 3 like amounts, win that amount.

Spanish Translation:

Obtenga 3 cantidades iguales, gana esa cantidad.